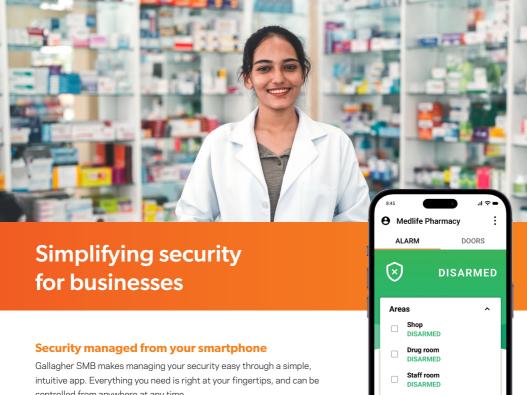

controlled from anywhere at any time.

#### Intruder Alarm

Arm and disarm areas using a smartphone from anywhere, at any time.

## **Access Control**

Lock or unlock doors using a smartphone, or a Gallagher SMB Key Tag.

ARM SITE