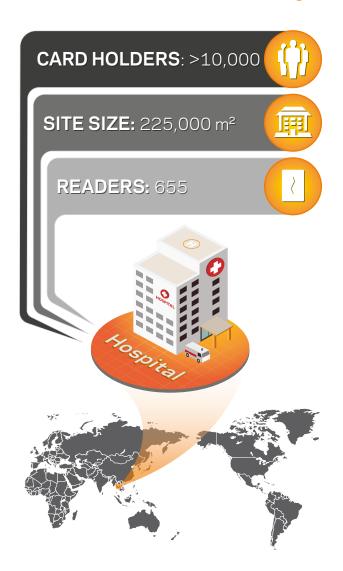

Bhumi Siri Mangalanusorn Building (BSMB) is the largest Centre for Medical Excellence in Thailand. The building has 34 floors and total area of 225,000m<sup>2</sup>.