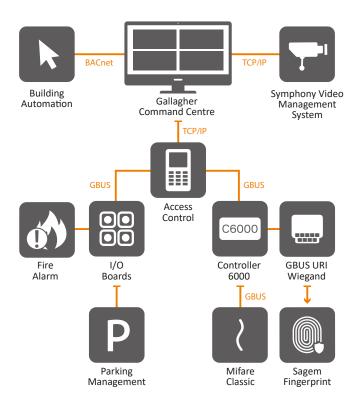

#### KCMH needed a security solution that:

- Could integrate with other systems, .such as Symphony video management software, building automation, parking and fire alarm.
- Had a user-friendly Graphical User Interface (GUI)
- Was highly reliable and scalable, to meet future security needs
- Could meet increasing compliance requirements
- Supported IT industry standards for integration, XML, SQL, OPC, BACnet, etc.

## One central platform

Through Command Centre, Gallagher's site management solution, KCMH is able to integrate multiple systems, including fire alarm, video management system, building automation and parking, and feed the information into Command Centre. KCMH Security Manager, Adul Karutbumrung, says having one central monitoring platform ensures operational staff quickly identify, locate and respond to any risks on site. "The Gallagher system provides us with a higher level of validated access control in critical areas".